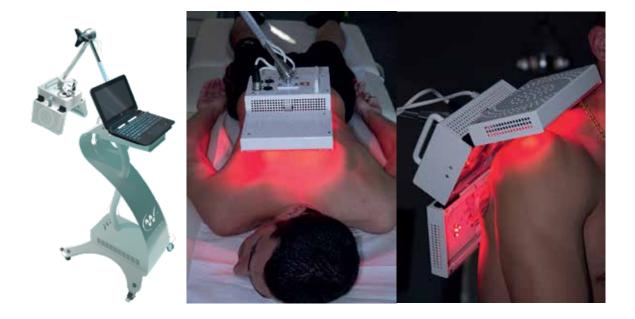

# ATP38 LOW INTENSITY LASER THERAPY

ATP 38, An exclusive, Painless and non invasive concept. A regenerative solution that provides pain relief, reduces inflammation, speed up wound healing (bone and gingival) and treats many diseases. The tissue biostimulation technique involving the use of this device is called LLLT (Low Level Light Therapy)

| THERAPIES                                                                                                                                                                 |                             |  |  |
|---------------------------------------------------------------------------------------------------------------------------------------------------------------------------|-----------------------------|--|--|
| 1 PROGRAM (any)                                                                                                                                                           | в 500.00 / spot             |  |  |
| 2 PROGRAMS<br>ACNE (Acne Plus Biostimulation Program)                                                                                                                     | <b>\$ 800.00</b>            |  |  |
| 2 Programs + activate a cream program<br>(for pain, scar, anti-aging and acne)                                                                                            | ₿ 1,200.00                  |  |  |
| AFTER SURGERY OR INJURY:<br>• Analgesic, Anti-Inflammatory and Pain Relief Cream Activation - PAIN<br>• Anti-Inflammation, Wound Healing and scar cream activation - SCAR |                             |  |  |
| ANTI-AGING<br>• Rejuvination, Face Lift or Wrinkle Program,                                                                                                               | Activation of a Face Serum  |  |  |
| 3 PROGRAMS in 1<br>ANTI-AGING<br>Biostimulation, Rejuvenation and Wrinkles<br>POST SURGERY OR INJURY<br>Anti-Inflammation, Analgesic and Wound He                         | <b>\$ 1,000.00</b><br>aling |  |  |
| Optional : Oil Serum 10 ml <b>\$ 380</b><br>Anti Aging 100 ml <b>\$ 400</b>                                                                                               |                             |  |  |
| <ul> <li>* Please inform us in advance if you have drug allergies.</li> <li>** All wellness programs are supervised by a licensed and qualifier</li> </ul>                | d medical Doctor.           |  |  |