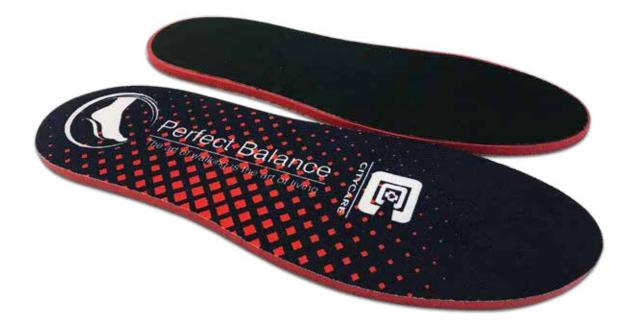

# ORTHOTIC INSOLES

Insoles for the effective treatment and relief of Heel Pain, Heel Spurs, Plantar Fasciltis, Ball of Foot Pain and Achilles Tendonitis.

GET A PERFECT BODY BALANCE
REDUCE YOUR BACK PAIN
RELEASE YOUR JOINTS

# Price start from : 3,000 THB

(1 pair : 3,000 THB & 2 pairs : 4,000 THB)

All wellness programs are supervised by a licensed and qualified medical Doctor.

For booking and inquires: wellness@citycarephuket.com