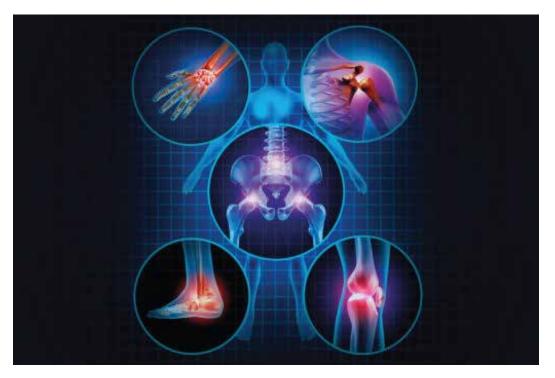

# Joint Treatment (Per Joint)

- ATHEROSCLEROSIS (OA)
- Joints, Knee, Hip, Shoulder, Ankle and Wrist.
- Natural MSC Injections
- Noticeable improvements within 8-12 weeks