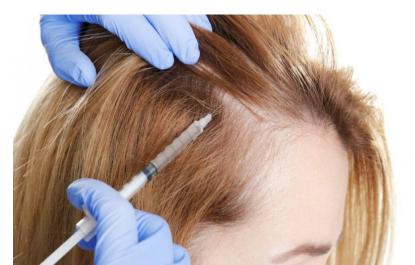

# Stem Cell For Hair Restoration

- Improve Scalp Health
- Follicle Growth
- Hair Thickness & Color
- Improve Current Hair
- Assist Post Hair Transplant Growth

# HAIR STEM for Hair Restoration

### Product: HAIR STEM Use: Local Scalp Injections

Age Group: Clients of legal age with hair and scalp challenges Duration of Action: 12+ months Hair Cell Activating Factors Vial (4) Additive & Induction Factor Procedure: Annual or as required Procedure time: 1 hour (Follow up sessions based on scalp condition and acceptance of cells) (Package includes Doctors fee)