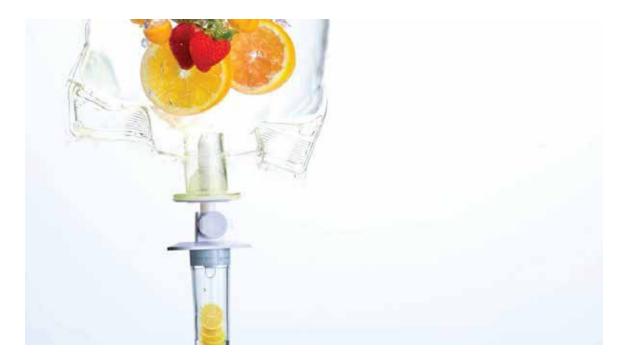

# Multivitamin Formula with Extra Vitamin C IV THERAPY

### Why IV therapy?

A vitamin IV drip will give you a bigger immune boost than taking vitamins orally.

#### Benefits of IV therapy:

- Improves immune health
- Boosts energy levels
- Fights colds and viruses
- Instant rehydration

Contains: Vit C, Vit B complex, Vit B1 to B12, Magnesium, Zinc...

| PRICES                     |            |            |              |             |
|----------------------------|------------|------------|--------------|-------------|
| MULTIVITAMINS              | 1 TIME     | 3 TIMES    | 5 TIMES      | 10 TIMES    |
| • Plus Extra 10g Vitamin C | ₿ 1,900.00 | ₿ 5,300.00 | ₿ 8,500.00   | ₿16,000.00  |
| • Plus Extra 25g Vitamin C | ₿ 2,900.00 | ₿ 8,200.00 | \$ 13,000.00 | ₿ 24,000.00 |