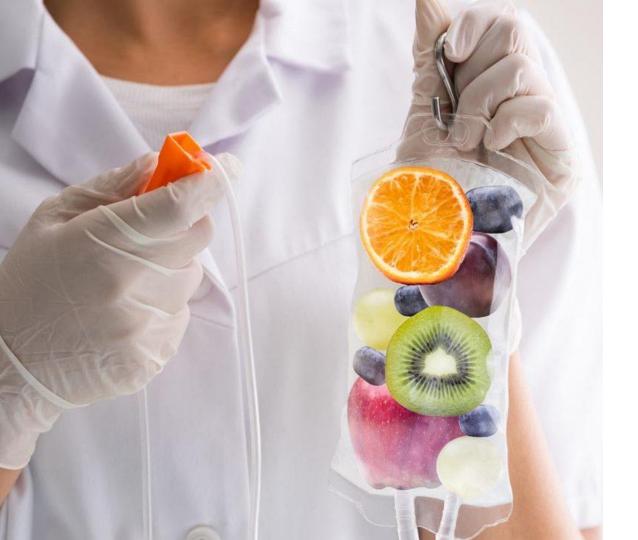

# Multivitamin Formula with Extra Vitamin C IV THERAPY

### Why IV therapy?

A vitamin IV drip will give you a bigger immune boost than taking vitamins orally.

#### Benefits of IV therapy:

- Improves immune health
- Boosts energy levels
- Fights colds and viruses
- Instant rehydration

Contains: Vit C, Vit B complex, Vit B1 to B12, Magnesium, Zinc...

| PRICES                     |            |            |              |             |
|----------------------------|------------|------------|--------------|-------------|
| MULTIVITAMINS              | 1 TIME     | 3 TIMES    | 5 TIMES      | 10 TIMES    |
| • Plus Extra 10g Vitamin C | ₿ 1,900.00 | ₿ 5,300.00 | ₿ 8,500.00   | ₿16,000.00  |
| • Plus Extra 25g Vitamin C | ₿ 2,900.00 | ₿ 8,200.00 | \$ 13,000.00 | ₿ 24,000.00 |