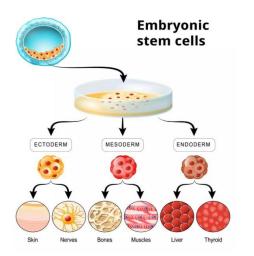

# What are the Stem Cells?

**Stem cells** are special human cells that are able to develop into many different cell types. This can range from muscle cells to brain cells. In some cases, they can also fix damaged tissues. Researchers believe that stem cell-based therapies may one day be used to treat serious illnesses such as paralysis and Alzheimer disease. **Mesenchymal stem cells** are adult stem cells isolated from different sources that can differentiate into other types of cells. In humans, these sources include; bone marrow, fat (adipose tissue), umbilical cord tissue (Wharton's Jelly) or amniotic fluid (the fluid surrounding a fetus).

Mesenchymal stem cells (MSCs), or stromal stem cells, can differentiate into many different types of cells within the body, including:

- Bone cells
- Cartilage
- Muscle cells

- Neural cells
- Skin cells
- Corneal cells